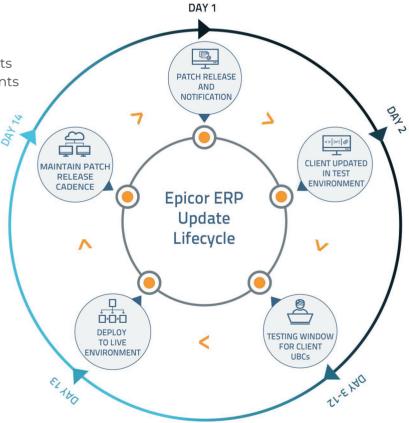

## **Service Details**

## **Patch Management Service includes:**

Up to two updates per month
Limited application troubleshooting
Update applied up to four environments
Update client workstations/environments
Update Embedded Education\*
Update epicor Web Access\*
Update Epicor Help\*
Update Epicor Ent. Search\*
Defer Updates up to 10 days

## **Add-on Services:**

**Testing** - Encompass will process established scripts for you.

**Script Creation** - Encompass will help process Epicor best practice Scripts.

**Weekend Update** - Encompass will update production environment over the weekend.